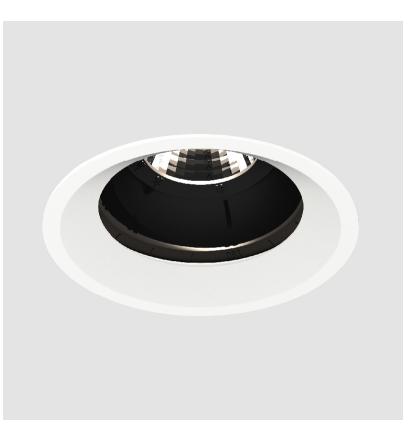

## **BIONIQ ROUND ADJUSTABLE RECESSED**

### GENERAL

| Series: Bioniq                                                                                                                                                                              |
|---------------------------------------------------------------------------------------------------------------------------------------------------------------------------------------------|
| Subseries: Bioniq Round Adjustable                                                                                                                                                          |
| Brand: Prolicht                                                                                                                                                                             |
| Division: Architectural                                                                                                                                                                     |
| Mounting Type: Recessed                                                                                                                                                                     |
| Mounting Location: Ceiling                                                                                                                                                                  |
| Subcategory: Downlight                                                                                                                                                                      |
| PHYSICAL                                                                                                                                                                                    |
| Shape: Round                                                                                                                                                                                |
| Diameter (mm): 107                                                                                                                                                                          |
| Diameter (in): 4 <sup>3</sup> / <sub>16</sub>                                                                                                                                               |
| Height (mm): 112                                                                                                                                                                            |
| Height (in): 4 <sup>7</sup> / <sub>16</sub>                                                                                                                                                 |
| Ceiling Thickness (mm): 10 / 12.5 / 15                                                                                                                                                      |
| Ceiling Thickness (in): 3/8 or 1/2 or 9/16                                                                                                                                                  |
| Min. Recessing Depth (mm): 130                                                                                                                                                              |
| Min. Recessing Depth (in): 5 $\frac{1}{8}$                                                                                                                                                  |
| Light Distribution: Adjustable / Downlight                                                                                                                                                  |
| Weight (kg): 0.47                                                                                                                                                                           |
| Weight (lbs): 1.04                                                                                                                                                                          |
| Fixture Finish: SSR / BKV / CWI / CRY / HAB / UFT / ITA / RUA / FTG / MYG /<br>LOD / PUS / FRO / FUP / KIA / POP / BLS / SPG / MEY / GOH / GUM / CHC /<br>COM / ABZ / JAG / OBR / MOS / ROR |
| Fixture Material: Aluminum Die Cast                                                                                                                                                         |
| Cut-out Measurements: 98mm / 3 7/8"                                                                                                                                                         |
| ELECTRICAL                                                                                                                                                                                  |
| Lamp Type: LED (Zhaga Standard)                                                                                                                                                             |
| Input Wattage (W): 13.2 / 16.5                                                                                                                                                              |
| Total Output Wattage (W): 12 / 15                                                                                                                                                           |