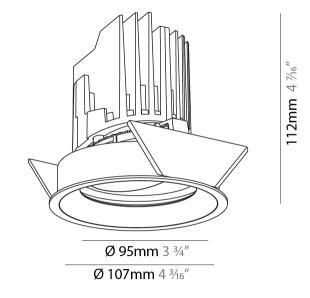

### GENERAL

| Series: Bioniq                                                                                                                                                                              |
|---------------------------------------------------------------------------------------------------------------------------------------------------------------------------------------------|
| Subseries: Bioniq Round Adjustable                                                                                                                                                          |
| Brand: Prolicht                                                                                                                                                                             |
| Division: Architectural                                                                                                                                                                     |
| Mounting Type: Recessed                                                                                                                                                                     |
| Mounting Location: Ceiling                                                                                                                                                                  |
| Subcategory: Downlight                                                                                                                                                                      |
| PHYSICAL                                                                                                                                                                                    |
| Shape: Round                                                                                                                                                                                |
| Diameter (mm): 107                                                                                                                                                                          |
| Diameter (in): 4 <sup>3</sup> / <sub>16</sub>                                                                                                                                               |
| Height (mm): 112                                                                                                                                                                            |
| Height (in): 4 <sup>7</sup> / <sub>16</sub>                                                                                                                                                 |
| Ceiling Thickness (mm): 10 / 12.5 / 15                                                                                                                                                      |
| Ceiling Thickness (in): 3/8 or 1/2 or 9/16                                                                                                                                                  |
| Min. Recessing Depth (mm): 130                                                                                                                                                              |
| Min. Recessing Depth (in): 5 $\frac{1}{8}$                                                                                                                                                  |
| Light Distribution: Adjustable / Downlight                                                                                                                                                  |
| Weight (kg): 0.47                                                                                                                                                                           |
| Weight (lbs): 1.04                                                                                                                                                                          |
| Fixture Finish: SSR / BKV / CWI / CRY / HAB / UFT / ITA / RUA / FTG / MYG /<br>LOD / PUS / FRO / FUP / KIA / POP / BLS / SPG / MEY / GOH / GUM / CHC /<br>COM / ABZ / JAG / OBR / MOS / ROR |
| Fixture Material: Aluminum Die Cast                                                                                                                                                         |
| Cut-out Measurements: 98mm / 3 7/8"                                                                                                                                                         |
| ELECTRICAL                                                                                                                                                                                  |
| Lamp Type: LED (Zhaga Standard)                                                                                                                                                             |
| Input Wattage (W): 13.2 / 16.5                                                                                                                                                              |
| Total Output Wattage (W): 12 / 15                                                                                                                                                           |

### GENERAL

| eries: Bioniq ubseries: Bioniq Round Adjustable trand: Prolicht vivision: Architectural Aounting Type: Recessed Aounting Location: Ceiling ubcategory: Downlight VHYSICAL whape: Round viameter (mm): 107 viameter (in): 4 $\frac{3}{16}$                                                                                                                                                                                                                                                                                                                                                                                                                                                                                                                                                                                                                                                                                                                                                                                                                                                                                                                                                                                                                                                                                                                                                                                                                                                                                                                                                                                                                                                                                                                                                                                                                                                                                                                                                                                                                                                      |
|------------------------------------------------------------------------------------------------------------------------------------------------------------------------------------------------------------------------------------------------------------------------------------------------------------------------------------------------------------------------------------------------------------------------------------------------------------------------------------------------------------------------------------------------------------------------------------------------------------------------------------------------------------------------------------------------------------------------------------------------------------------------------------------------------------------------------------------------------------------------------------------------------------------------------------------------------------------------------------------------------------------------------------------------------------------------------------------------------------------------------------------------------------------------------------------------------------------------------------------------------------------------------------------------------------------------------------------------------------------------------------------------------------------------------------------------------------------------------------------------------------------------------------------------------------------------------------------------------------------------------------------------------------------------------------------------------------------------------------------------------------------------------------------------------------------------------------------------------------------------------------------------------------------------------------------------------------------------------------------------------------------------------------------------------------------------------------------------|
| brand: Prolicht<br>bivision: Architectural<br>founting Type: Recessed<br>founting Location: Ceiling<br>ubcategory: Downlight<br><b>PHYSICAL</b><br>biameter (mm): 107<br>biameter (in): $4^{3}/_{16}$                                                                                                                                                                                                                                                                                                                                                                                                                                                                                                                                                                                                                                                                                                                                                                                                                                                                                                                                                                                                                                                                                                                                                                                                                                                                                                                                                                                                                                                                                                                                                                                                                                                                                                                                                                                                                                                                                          |
| Non-Nick Product Produ |
| Aounting Type: Recessed<br>Aounting Location: Ceiling<br>Jubcategory: Downlight<br>PHYSICAL<br>Johape: Round<br>Diameter (mm): 107<br>Diameter (in): 4 $\frac{3}{2}_{16}$                                                                                                                                                                                                                                                                                                                                                                                                                                                                                                                                                                                                                                                                                                                                                                                                                                                                                                                                                                                                                                                                                                                                                                                                                                                                                                                                                                                                                                                                                                                                                                                                                                                                                                                                                                                                                                                                                                                      |
| Hounting Location: Ceiling         ubcategory: Downlight         PHYSICAL         whape: Round         viameter (mm): 107         viameter (in): 4 $\frac{2}{16}$                                                                                                                                                                                                                                                                                                                                                                                                                                                                                                                                                                                                                                                                                                                                                                                                                                                                                                                                                                                                                                                                                                                                                                                                                                                                                                                                                                                                                                                                                                                                                                                                                                                                                                                                                                                                                                                                                                                              |
| ubcategory: Downlight         PHYSICAL         shape: Round         viameter (mm): 107         viameter (in): $4^{2}$ / <sub>16</sub>                                                                                                                                                                                                                                                                                                                                                                                                                                                                                                                                                                                                                                                                                                                                                                                                                                                                                                                                                                                                                                                                                                                                                                                                                                                                                                                                                                                                                                                                                                                                                                                                                                                                                                                                                                                                                                                                                                                                                          |
| <b>HYSICAL</b> shape: Round         viameter (mm): 107         viameter (in): $4^{\frac{3}{2}}_{16}$                                                                                                                                                                                                                                                                                                                                                                                                                                                                                                                                                                                                                                                                                                                                                                                                                                                                                                                                                                                                                                                                                                                                                                                                                                                                                                                                                                                                                                                                                                                                                                                                                                                                                                                                                                                                                                                                                                                                                                                           |
| hape: Round<br>Diameter (mm): 107<br>Diameter (in): $4\frac{2}{1_{16}}$                                                                                                                                                                                                                                                                                                                                                                                                                                                                                                                                                                                                                                                                                                                                                                                                                                                                                                                                                                                                                                                                                                                                                                                                                                                                                                                                                                                                                                                                                                                                                                                                                                                                                                                                                                                                                                                                                                                                                                                                                        |
| piameter (mm): 107<br>Diameter (in): $4^{3}$ / <sub>16</sub>                                                                                                                                                                                                                                                                                                                                                                                                                                                                                                                                                                                                                                                                                                                                                                                                                                                                                                                                                                                                                                                                                                                                                                                                                                                                                                                                                                                                                                                                                                                                                                                                                                                                                                                                                                                                                                                                                                                                                                                                                                   |
| biameter (in): 4 <sup>3</sup> / <sub>16</sub>                                                                                                                                                                                                                                                                                                                                                                                                                                                                                                                                                                                                                                                                                                                                                                                                                                                                                                                                                                                                                                                                                                                                                                                                                                                                                                                                                                                                                                                                                                                                                                                                                                                                                                                                                                                                                                                                                                                                                                                                                                                  |
|                                                                                                                                                                                                                                                                                                                                                                                                                                                                                                                                                                                                                                                                                                                                                                                                                                                                                                                                                                                                                                                                                                                                                                                                                                                                                                                                                                                                                                                                                                                                                                                                                                                                                                                                                                                                                                                                                                                                                                                                                                                                                                |
| laight (mana), 112                                                                                                                                                                                                                                                                                                                                                                                                                                                                                                                                                                                                                                                                                                                                                                                                                                                                                                                                                                                                                                                                                                                                                                                                                                                                                                                                                                                                                                                                                                                                                                                                                                                                                                                                                                                                                                                                                                                                                                                                                                                                             |
| leight (mm): 112                                                                                                                                                                                                                                                                                                                                                                                                                                                                                                                                                                                                                                                                                                                                                                                                                                                                                                                                                                                                                                                                                                                                                                                                                                                                                                                                                                                                                                                                                                                                                                                                                                                                                                                                                                                                                                                                                                                                                                                                                                                                               |
| leight (in): 4 <sup>7</sup> / <sub>16</sub>                                                                                                                                                                                                                                                                                                                                                                                                                                                                                                                                                                                                                                                                                                                                                                                                                                                                                                                                                                                                                                                                                                                                                                                                                                                                                                                                                                                                                                                                                                                                                                                                                                                                                                                                                                                                                                                                                                                                                                                                                                                    |
| eiling Thickness (mm): 10 / 12.5 / 15                                                                                                                                                                                                                                                                                                                                                                                                                                                                                                                                                                                                                                                                                                                                                                                                                                                                                                                                                                                                                                                                                                                                                                                                                                                                                                                                                                                                                                                                                                                                                                                                                                                                                                                                                                                                                                                                                                                                                                                                                                                          |
| eiling Thickness (in): 3/8 or 1/2 or 9/16                                                                                                                                                                                                                                                                                                                                                                                                                                                                                                                                                                                                                                                                                                                                                                                                                                                                                                                                                                                                                                                                                                                                                                                                                                                                                                                                                                                                                                                                                                                                                                                                                                                                                                                                                                                                                                                                                                                                                                                                                                                      |
| 1in. Recessing Depth (mm): 130                                                                                                                                                                                                                                                                                                                                                                                                                                                                                                                                                                                                                                                                                                                                                                                                                                                                                                                                                                                                                                                                                                                                                                                                                                                                                                                                                                                                                                                                                                                                                                                                                                                                                                                                                                                                                                                                                                                                                                                                                                                                 |
| Iin. Recessing Depth (in): $5\frac{1}{8}$                                                                                                                                                                                                                                                                                                                                                                                                                                                                                                                                                                                                                                                                                                                                                                                                                                                                                                                                                                                                                                                                                                                                                                                                                                                                                                                                                                                                                                                                                                                                                                                                                                                                                                                                                                                                                                                                                                                                                                                                                                                      |
| ight Distribution: Adjustable / Downlight                                                                                                                                                                                                                                                                                                                                                                                                                                                                                                                                                                                                                                                                                                                                                                                                                                                                                                                                                                                                                                                                                                                                                                                                                                                                                                                                                                                                                                                                                                                                                                                                                                                                                                                                                                                                                                                                                                                                                                                                                                                      |
| Veight (kg): 0.47                                                                                                                                                                                                                                                                                                                                                                                                                                                                                                                                                                                                                                                                                                                                                                                                                                                                                                                                                                                                                                                                                                                                                                                                                                                                                                                                                                                                                                                                                                                                                                                                                                                                                                                                                                                                                                                                                                                                                                                                                                                                              |
| Veight (lbs): 1.04                                                                                                                                                                                                                                                                                                                                                                                                                                                                                                                                                                                                                                                                                                                                                                                                                                                                                                                                                                                                                                                                                                                                                                                                                                                                                                                                                                                                                                                                                                                                                                                                                                                                                                                                                                                                                                                                                                                                                                                                                                                                             |
| ixture Finish: SSR / BKV / CWI / CRY / HAB / UFT / ITA / RUA / FTG / MYG /                                                                                                                                                                                                                                                                                                                                                                                                                                                                                                                                                                                                                                                                                                                                                                                                                                                                                                                                                                                                                                                                                                                                                                                                                                                                                                                                                                                                                                                                                                                                                                                                                                                                                                                                                                                                                                                                                                                                                                                                                     |
| OD / PUS / FRO / FUP / KIA / POP / BLS / SPG / MEY / GOH / GUM / CHC /                                                                                                                                                                                                                                                                                                                                                                                                                                                                                                                                                                                                                                                                                                                                                                                                                                                                                                                                                                                                                                                                                                                                                                                                                                                                                                                                                                                                                                                                                                                                                                                                                                                                                                                                                                                                                                                                                                                                                                                                                         |
| OM / ABZ / JAG / OBR / MOS / ROR                                                                                                                                                                                                                                                                                                                                                                                                                                                                                                                                                                                                                                                                                                                                                                                                                                                                                                                                                                                                                                                                                                                                                                                                                                                                                                                                                                                                                                                                                                                                                                                                                                                                                                                                                                                                                                                                                                                                                                                                                                                               |
| ixture Material: Aluminum Die Cast                                                                                                                                                                                                                                                                                                                                                                                                                                                                                                                                                                                                                                                                                                                                                                                                                                                                                                                                                                                                                                                                                                                                                                                                                                                                                                                                                                                                                                                                                                                                                                                                                                                                                                                                                                                                                                                                                                                                                                                                                                                             |
| ut-out Measurements: 98mm / 3 7/8"                                                                                                                                                                                                                                                                                                                                                                                                                                                                                                                                                                                                                                                                                                                                                                                                                                                                                                                                                                                                                                                                                                                                                                                                                                                                                                                                                                                                                                                                                                                                                                                                                                                                                                                                                                                                                                                                                                                                                                                                                                                             |
| LECTRICAL                                                                                                                                                                                                                                                                                                                                                                                                                                                                                                                                                                                                                                                                                                                                                                                                                                                                                                                                                                                                                                                                                                                                                                                                                                                                                                                                                                                                                                                                                                                                                                                                                                                                                                                                                                                                                                                                                                                                                                                                                                                                                      |