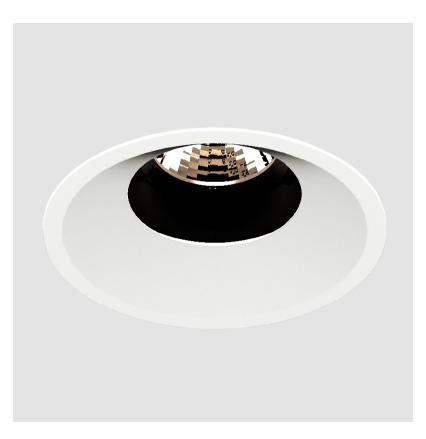

## **BIONIQ ROUND SEMI ADJUSTABLE RECESSED**

#### GENERAL Series: Bionic

| Series: Bioniq                                                                                                                                                                            |
|-------------------------------------------------------------------------------------------------------------------------------------------------------------------------------------------|
| Subseries: Bioniq Round Semi Adjustable                                                                                                                                                   |
| Brand: Prolicht                                                                                                                                                                           |
| Division: Architectural                                                                                                                                                                   |
| Mounting Type: Recessed                                                                                                                                                                   |
| Mounting Location: Ceiling                                                                                                                                                                |
| Subcategory: Downlight                                                                                                                                                                    |
| PHYSICAL                                                                                                                                                                                  |
| Shape: Round                                                                                                                                                                              |
| Diameter (mm): 107                                                                                                                                                                        |
| Diameter (in): 4 <sup>3</sup> / <sub>16</sub>                                                                                                                                             |
| Height (mm): 112                                                                                                                                                                          |
| Height (in): 4 <sup>7</sup> / <sub>16</sub>                                                                                                                                               |
| Ceiling Thickness (mm): 10 / 12.5 / 15                                                                                                                                                    |
| Ceiling Thickness (in): 3/8 or 1/2 or 9/16                                                                                                                                                |
| Min. Recessing Depth (mm): 130                                                                                                                                                            |
| Min. Recessing Depth (in): 5 1/8                                                                                                                                                          |
| Light Distribution: Adjustable / Downlight                                                                                                                                                |
| Weight (kg): 0.488                                                                                                                                                                        |
| Weight (lbs): 1.08                                                                                                                                                                        |
| Fixture Finish: SSR / BKV / CWI / CRY / HAB / UFT / ITA / RUA / FTG / MYG<br>LOD / PUS / FRO / FUP / KIA / POP / BLS / SPG / MEY / GOH / GUM / CHC ,<br>COM / ABZ / JAG / OBR / MOS / ROR |
| Fixture Material: Aluminum Die Cast                                                                                                                                                       |
| Cut-out Measurements: 98mm / 3 7/8"                                                                                                                                                       |
| ELECTRICAL                                                                                                                                                                                |
|                                                                                                                                                                                           |