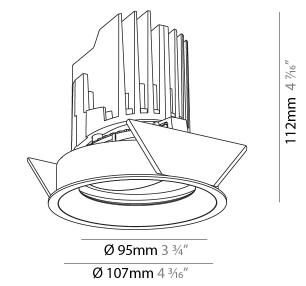

### GENERAL

| Series: Bioniq                                                                                                                                                                              |
|---------------------------------------------------------------------------------------------------------------------------------------------------------------------------------------------|
| Subseries: Bioniq Round Adjustable                                                                                                                                                          |
| Brand: Prolicht                                                                                                                                                                             |
| Division: Architectural                                                                                                                                                                     |
| Mounting Type: Recessed                                                                                                                                                                     |
| Mounting Location: Ceiling                                                                                                                                                                  |
| Subcategory: Downlight                                                                                                                                                                      |
| PHYSICAL                                                                                                                                                                                    |
| Shape: Round                                                                                                                                                                                |
| Diameter (mm): 107                                                                                                                                                                          |
| Diameter (in): 4 <sup>3</sup> / <sub>16</sub>                                                                                                                                               |
| Height (mm): 112                                                                                                                                                                            |
| Height (in): 4 <sup>7</sup> / <sub>16</sub>                                                                                                                                                 |
| Ceiling Thickness (mm): 10 / 12.5 / 15                                                                                                                                                      |
| Ceiling Thickness (in): 3/8 or 1/2 or 9/16                                                                                                                                                  |
| Min. Recessing Depth (mm): 130                                                                                                                                                              |
| Min. Recessing Depth (in): 5 $\frac{1}{8}$                                                                                                                                                  |
| Light Distribution: Adjustable / Downlight                                                                                                                                                  |
| Weight (kg): 0.47                                                                                                                                                                           |
| Weight (lbs): 1.04                                                                                                                                                                          |
| Fixture Finish: SSR / BKV / CWI / CRY / HAB / UFT / ITA / RUA / FTG / MYG /<br>LOD / PUS / FRO / FUP / KIA / POP / BLS / SPG / MEY / GOH / GUM / CHC /<br>COM / ABZ / JAG / OBR / MOS / ROR |
| Fixture Material: Aluminum Die Cast                                                                                                                                                         |
| Cut-out Measurements: 98mm / 3 7/8"                                                                                                                                                         |
| ELECTRICAL                                                                                                                                                                                  |
| Lamp Type: LED (Zhaga Standard)                                                                                                                                                             |
| Input Wattage (W): 13.2 / 16.5                                                                                                                                                              |
| Total Output Wattage (W): 12 / 15                                                                                                                                                           |

| PROJECT   |  |  |  |
|-----------|--|--|--|
| ТҮРЕ      |  |  |  |
| SPECIFIER |  |  |  |
| QUANTITY  |  |  |  |
| DATE      |  |  |  |

Ł \* 98mm 130mm 10|15mm 30° 355° 5 1⁄8″ 3 7/8' 9/16

Page 3/8