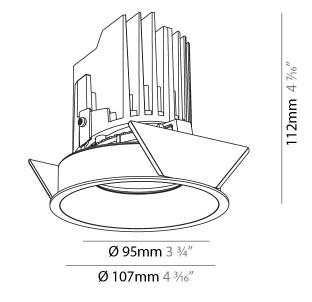

### GENERAL

| Series: Bioniq                                                                                                                                                                              |
|---------------------------------------------------------------------------------------------------------------------------------------------------------------------------------------------|
| Subseries: Bioniq Round Adjustable                                                                                                                                                          |
| Brand: Prolicht                                                                                                                                                                             |
| Division: Architectural                                                                                                                                                                     |
| Mounting Type: Recessed                                                                                                                                                                     |
| Mounting Location: Ceiling                                                                                                                                                                  |
| Subcategory: Downlight                                                                                                                                                                      |
| PHYSICAL                                                                                                                                                                                    |
| Shape: Round                                                                                                                                                                                |
| Diameter (mm): 107                                                                                                                                                                          |
| Diameter (in): 4 <sup>3</sup> / <sub>16</sub>                                                                                                                                               |
| Height (mm): 112                                                                                                                                                                            |
| Height (in): 4 <sup>7</sup> / <sub>16</sub>                                                                                                                                                 |
| Ceiling Thickness (mm): 10 / 12.5 / 15                                                                                                                                                      |
| Ceiling Thickness (in): 3/8 or 1/2 or 9/16                                                                                                                                                  |
| Min. Recessing Depth (mm): 130                                                                                                                                                              |
| Min. Recessing Depth (in): 5 $\frac{1}{8}$                                                                                                                                                  |
| Light Distribution: Adjustable / Downlight                                                                                                                                                  |
| Weight (kg): 0.47                                                                                                                                                                           |
| Weight (lbs): 1.04                                                                                                                                                                          |
| Fixture Finish: SSR / BKV / CWI / CRY / HAB / UFT / ITA / RUA / FTG / MYG /<br>LOD / PUS / FRO / FUP / KIA / POP / BLS / SPG / MEY / GOH / GUM / CHC /<br>COM / ABZ / JAG / OBR / MOS / ROR |
| Fixture Material: Aluminum Die Cast                                                                                                                                                         |
| Cut-out Measurements: 98mm / 3 7/8"                                                                                                                                                         |
| ELECTRICAL                                                                                                                                                                                  |
| Lamp Type: LED (Zhaga Standard)                                                                                                                                                             |
| Input Wattage (W): 13.2 / 16.5                                                                                                                                                              |
| Total Output Wattage (W): 12 / 15                                                                                                                                                           |

### GENERAL

| eries: Bioniq ubseries: Bioniq Round Adjustable trand: Prolicht vivision: Architectural Aounting Type: Recessed Aounting Location: Ceiling ubcategory: Downlight VHYSICAL whape: Round viameter (mm): 107 viameter (in): 4 $\frac{3}{16}$                                                                                                                                                                                                                                                                                                                                                                                                                                                                                                                                                                                                                                                                                                                                                                                                                                                                                                                                                                                                                                                                                                                                                                                                                                                                                                                                                                                                                                                                                                                                                                                                                                                                                                                                                                                                                                                      |
|------------------------------------------------------------------------------------------------------------------------------------------------------------------------------------------------------------------------------------------------------------------------------------------------------------------------------------------------------------------------------------------------------------------------------------------------------------------------------------------------------------------------------------------------------------------------------------------------------------------------------------------------------------------------------------------------------------------------------------------------------------------------------------------------------------------------------------------------------------------------------------------------------------------------------------------------------------------------------------------------------------------------------------------------------------------------------------------------------------------------------------------------------------------------------------------------------------------------------------------------------------------------------------------------------------------------------------------------------------------------------------------------------------------------------------------------------------------------------------------------------------------------------------------------------------------------------------------------------------------------------------------------------------------------------------------------------------------------------------------------------------------------------------------------------------------------------------------------------------------------------------------------------------------------------------------------------------------------------------------------------------------------------------------------------------------------------------------------|
| brand: Prolicht<br>bivision: Architectural<br>founting Type: Recessed<br>founting Location: Ceiling<br>ubcategory: Downlight<br><b>PHYSICAL</b><br>biameter (mm): 107<br>biameter (in): $4^{3}/_{16}$                                                                                                                                                                                                                                                                                                                                                                                                                                                                                                                                                                                                                                                                                                                                                                                                                                                                                                                                                                                                                                                                                                                                                                                                                                                                                                                                                                                                                                                                                                                                                                                                                                                                                                                                                                                                                                                                                          |
| Non-Nick Product Produ |
| Aounting Type: Recessed<br>Aounting Location: Ceiling<br>Jubcategory: Downlight<br>PHYSICAL<br>Johape: Round<br>Diameter (mm): 107<br>Diameter (in): 4 $\frac{3}{2}_{16}$                                                                                                                                                                                                                                                                                                                                                                                                                                                                                                                                                                                                                                                                                                                                                                                                                                                                                                                                                                                                                                                                                                                                                                                                                                                                                                                                                                                                                                                                                                                                                                                                                                                                                                                                                                                                                                                                                                                      |
| Hounting Location: Ceiling         ubcategory: Downlight         PHYSICAL         whape: Round         viameter (mm): 107         viameter (in): 4 $\frac{2}{16}$                                                                                                                                                                                                                                                                                                                                                                                                                                                                                                                                                                                                                                                                                                                                                                                                                                                                                                                                                                                                                                                                                                                                                                                                                                                                                                                                                                                                                                                                                                                                                                                                                                                                                                                                                                                                                                                                                                                              |
| ubcategory: Downlight         PHYSICAL         shape: Round         viameter (mm): 107         viameter (in): $4^{2}$ / <sub>16</sub>                                                                                                                                                                                                                                                                                                                                                                                                                                                                                                                                                                                                                                                                                                                                                                                                                                                                                                                                                                                                                                                                                                                                                                                                                                                                                                                                                                                                                                                                                                                                                                                                                                                                                                                                                                                                                                                                                                                                                          |
| <b>HYSICAL</b> shape: Round         viameter (mm): 107         viameter (in): $4^{\frac{3}{2}}_{16}$                                                                                                                                                                                                                                                                                                                                                                                                                                                                                                                                                                                                                                                                                                                                                                                                                                                                                                                                                                                                                                                                                                                                                                                                                                                                                                                                                                                                                                                                                                                                                                                                                                                                                                                                                                                                                                                                                                                                                                                           |
| hape: Round<br>Diameter (mm): 107<br>Diameter (in): $4\frac{2}{1_{16}}$                                                                                                                                                                                                                                                                                                                                                                                                                                                                                                                                                                                                                                                                                                                                                                                                                                                                                                                                                                                                                                                                                                                                                                                                                                                                                                                                                                                                                                                                                                                                                                                                                                                                                                                                                                                                                                                                                                                                                                                                                        |
| piameter (mm): 107<br>Diameter (in): $4^{3}$ / <sub>16</sub>                                                                                                                                                                                                                                                                                                                                                                                                                                                                                                                                                                                                                                                                                                                                                                                                                                                                                                                                                                                                                                                                                                                                                                                                                                                                                                                                                                                                                                                                                                                                                                                                                                                                                                                                                                                                                                                                                                                                                                                                                                   |
| biameter (in): 4 <sup>3</sup> / <sub>16</sub>                                                                                                                                                                                                                                                                                                                                                                                                                                                                                                                                                                                                                                                                                                                                                                                                                                                                                                                                                                                                                                                                                                                                                                                                                                                                                                                                                                                                                                                                                                                                                                                                                                                                                                                                                                                                                                                                                                                                                                                                                                                  |
|                                                                                                                                                                                                                                                                                                                                                                                                                                                                                                                                                                                                                                                                                                                                                                                                                                                                                                                                                                                                                                                                                                                                                                                                                                                                                                                                                                                                                                                                                                                                                                                                                                                                                                                                                                                                                                                                                                                                                                                                                                                                                                |
| laight (mana), 112                                                                                                                                                                                                                                                                                                                                                                                                                                                                                                                                                                                                                                                                                                                                                                                                                                                                                                                                                                                                                                                                                                                                                                                                                                                                                                                                                                                                                                                                                                                                                                                                                                                                                                                                                                                                                                                                                                                                                                                                                                                                             |
| leight (mm): 112                                                                                                                                                                                                                                                                                                                                                                                                                                                                                                                                                                                                                                                                                                                                                                                                                                                                                                                                                                                                                                                                                                                                                                                                                                                                                                                                                                                                                                                                                                                                                                                                                                                                                                                                                                                                                                                                                                                                                                                                                                                                               |
| leight (in): 4 <sup>7</sup> / <sub>16</sub>                                                                                                                                                                                                                                                                                                                                                                                                                                                                                                                                                                                                                                                                                                                                                                                                                                                                                                                                                                                                                                                                                                                                                                                                                                                                                                                                                                                                                                                                                                                                                                                                                                                                                                                                                                                                                                                                                                                                                                                                                                                    |
| eiling Thickness (mm): 10 / 12.5 / 15                                                                                                                                                                                                                                                                                                                                                                                                                                                                                                                                                                                                                                                                                                                                                                                                                                                                                                                                                                                                                                                                                                                                                                                                                                                                                                                                                                                                                                                                                                                                                                                                                                                                                                                                                                                                                                                                                                                                                                                                                                                          |
| eiling Thickness (in): 3/8 or 1/2 or 9/16                                                                                                                                                                                                                                                                                                                                                                                                                                                                                                                                                                                                                                                                                                                                                                                                                                                                                                                                                                                                                                                                                                                                                                                                                                                                                                                                                                                                                                                                                                                                                                                                                                                                                                                                                                                                                                                                                                                                                                                                                                                      |
| 1in. Recessing Depth (mm): 130                                                                                                                                                                                                                                                                                                                                                                                                                                                                                                                                                                                                                                                                                                                                                                                                                                                                                                                                                                                                                                                                                                                                                                                                                                                                                                                                                                                                                                                                                                                                                                                                                                                                                                                                                                                                                                                                                                                                                                                                                                                                 |
| Iin. Recessing Depth (in): $5\frac{1}{8}$                                                                                                                                                                                                                                                                                                                                                                                                                                                                                                                                                                                                                                                                                                                                                                                                                                                                                                                                                                                                                                                                                                                                                                                                                                                                                                                                                                                                                                                                                                                                                                                                                                                                                                                                                                                                                                                                                                                                                                                                                                                      |
| ight Distribution: Adjustable / Downlight                                                                                                                                                                                                                                                                                                                                                                                                                                                                                                                                                                                                                                                                                                                                                                                                                                                                                                                                                                                                                                                                                                                                                                                                                                                                                                                                                                                                                                                                                                                                                                                                                                                                                                                                                                                                                                                                                                                                                                                                                                                      |
| Veight (kg): 0.47                                                                                                                                                                                                                                                                                                                                                                                                                                                                                                                                                                                                                                                                                                                                                                                                                                                                                                                                                                                                                                                                                                                                                                                                                                                                                                                                                                                                                                                                                                                                                                                                                                                                                                                                                                                                                                                                                                                                                                                                                                                                              |
| Veight (lbs): 1.04                                                                                                                                                                                                                                                                                                                                                                                                                                                                                                                                                                                                                                                                                                                                                                                                                                                                                                                                                                                                                                                                                                                                                                                                                                                                                                                                                                                                                                                                                                                                                                                                                                                                                                                                                                                                                                                                                                                                                                                                                                                                             |
| ixture Finish: SSR / BKV / CWI / CRY / HAB / UFT / ITA / RUA / FTG / MYG /                                                                                                                                                                                                                                                                                                                                                                                                                                                                                                                                                                                                                                                                                                                                                                                                                                                                                                                                                                                                                                                                                                                                                                                                                                                                                                                                                                                                                                                                                                                                                                                                                                                                                                                                                                                                                                                                                                                                                                                                                     |
| OD / PUS / FRO / FUP / KIA / POP / BLS / SPG / MEY / GOH / GUM / CHC /                                                                                                                                                                                                                                                                                                                                                                                                                                                                                                                                                                                                                                                                                                                                                                                                                                                                                                                                                                                                                                                                                                                                                                                                                                                                                                                                                                                                                                                                                                                                                                                                                                                                                                                                                                                                                                                                                                                                                                                                                         |
| OM / ABZ / JAG / OBR / MOS / ROR                                                                                                                                                                                                                                                                                                                                                                                                                                                                                                                                                                                                                                                                                                                                                                                                                                                                                                                                                                                                                                                                                                                                                                                                                                                                                                                                                                                                                                                                                                                                                                                                                                                                                                                                                                                                                                                                                                                                                                                                                                                               |
| ixture Material: Aluminum Die Cast                                                                                                                                                                                                                                                                                                                                                                                                                                                                                                                                                                                                                                                                                                                                                                                                                                                                                                                                                                                                                                                                                                                                                                                                                                                                                                                                                                                                                                                                                                                                                                                                                                                                                                                                                                                                                                                                                                                                                                                                                                                             |
| ut-out Measurements: 98mm / 3 7/8"                                                                                                                                                                                                                                                                                                                                                                                                                                                                                                                                                                                                                                                                                                                                                                                                                                                                                                                                                                                                                                                                                                                                                                                                                                                                                                                                                                                                                                                                                                                                                                                                                                                                                                                                                                                                                                                                                                                                                                                                                                                             |
| LECTRICAL                                                                                                                                                                                                                                                                                                                                                                                                                                                                                                                                                                                                                                                                                                                                                                                                                                                                                                                                                                                                                                                                                                                                                                                                                                                                                                                                                                                                                                                                                                                                                                                                                                                                                                                                                                                                                                                                                                                                                                                                                                                                                      |