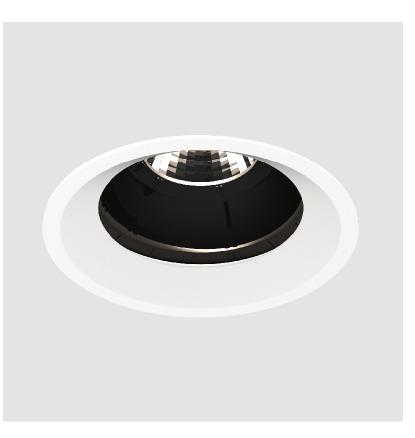

## **BIONIQ ROUND ADJUSTABLE RECESSED**

### GENERAL

| Series: Bioniq                                                                                                                                                                              |
|---------------------------------------------------------------------------------------------------------------------------------------------------------------------------------------------|
| Subseries: Bioniq Round Adjustable                                                                                                                                                          |
| Brand: Prolicht                                                                                                                                                                             |
| Division: Architectural                                                                                                                                                                     |
| Mounting Type: Recessed                                                                                                                                                                     |
| Mounting Location: Ceiling                                                                                                                                                                  |
| Subcategory: Downlight                                                                                                                                                                      |
| PHYSICAL                                                                                                                                                                                    |
| Shape: Round                                                                                                                                                                                |
| Diameter (mm): 107                                                                                                                                                                          |
| Diameter (in): 4 <sup>3</sup> / <sub>16</sub>                                                                                                                                               |
| Height (mm): 112                                                                                                                                                                            |
| Height (in): 4 <sup>7</sup> / <sub>16</sub>                                                                                                                                                 |
| Ceiling Thickness (mm): 10 / 12.5 / 15                                                                                                                                                      |
| Ceiling Thickness (in): 3/8 or 1/2 or 9/16                                                                                                                                                  |
| Min. Recessing Depth (mm): 130                                                                                                                                                              |
| Min. Recessing Depth (in): 5 $\frac{1}{8}$                                                                                                                                                  |
| Light Distribution: Adjustable / Downlight                                                                                                                                                  |
| Weight (kg): 0.47                                                                                                                                                                           |
| Weight (lbs): 1.04                                                                                                                                                                          |
| Fixture Finish: SSR / BKV / CWI / CRY / HAB / UFT / ITA / RUA / FTG / MYG /<br>LOD / PUS / FRO / FUP / KIA / POP / BLS / SPG / MEY / GOH / GUM / CHC /<br>COM / ABZ / JAG / OBR / MOS / ROR |
| Fixture Material: Aluminum Die Cast                                                                                                                                                         |
| Cut-out Measurements: 98mm / 3 7/8"                                                                                                                                                         |
| ELECTRICAL                                                                                                                                                                                  |
| Lamp Type: LED (Zhaga Standard)                                                                                                                                                             |
| Input Wattage (W): 13.2 / 16.5                                                                                                                                                              |
| Total Output Wattage (W): 12 / 15                                                                                                                                                           |