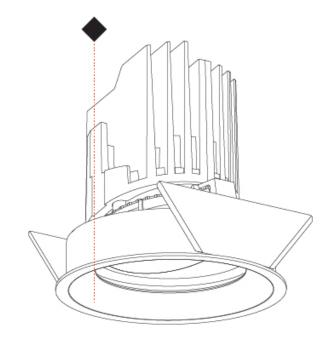

### GENERAL

| Series: Bioniq                                                                                                                                                                              |
|---------------------------------------------------------------------------------------------------------------------------------------------------------------------------------------------|
| Subseries: Bioniq Round Adjustable                                                                                                                                                          |
| Brand: Prolicht                                                                                                                                                                             |
| Division: Architectural                                                                                                                                                                     |
| Mounting Type: Recessed                                                                                                                                                                     |
| Mounting Location: Ceiling                                                                                                                                                                  |
| Subcategory: Downlight                                                                                                                                                                      |
| PHYSICAL                                                                                                                                                                                    |
| Shape: Round                                                                                                                                                                                |
| Diameter (mm): 107                                                                                                                                                                          |
| Diameter (in): 4 <sup>3</sup> / <sub>16</sub>                                                                                                                                               |
| Height (mm): 112                                                                                                                                                                            |
| Height (in): 4 <sup>7</sup> / <sub>16</sub>                                                                                                                                                 |
| Ceiling Thickness (mm): 10 / 12.5 / 15                                                                                                                                                      |
| Ceiling Thickness (in): 3/8 or 1/2 or 9/16                                                                                                                                                  |
| Min. Recessing Depth (mm): 130                                                                                                                                                              |
| Min. Recessing Depth (in): 5 $\frac{1}{8}$                                                                                                                                                  |
| Light Distribution: Adjustable / Downlight                                                                                                                                                  |
| Weight (kg): 0.47                                                                                                                                                                           |
| Weight (lbs): 1.04                                                                                                                                                                          |
| Fixture Finish: SSR / BKV / CWI / CRY / HAB / UFT / ITA / RUA / FTG / MYG /<br>LOD / PUS / FRO / FUP / KIA / POP / BLS / SPG / MEY / GOH / GUM / CHC /<br>COM / ABZ / JAG / OBR / MOS / ROR |
| Fixture Material: Aluminum Die Cast                                                                                                                                                         |
| Cut-out Measurements: 98mm / 3 7/8"                                                                                                                                                         |
| ELECTRICAL                                                                                                                                                                                  |
| Lamp Type: LED (Zhaga Standard)                                                                                                                                                             |
| Input Wattage (W): 13.2 / 16.5                                                                                                                                                              |
| Total Output Wattage (W): 12 / 15                                                                                                                                                           |

### OPTICAL

Reflector°: 10 Adjustability: Rotational 355°; Tilt 30°