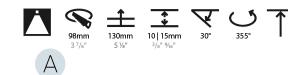

### GENERAL

| Series: Bioniq                                                                                                                                                                              |
|---------------------------------------------------------------------------------------------------------------------------------------------------------------------------------------------|
| Subseries: Bioniq Round Adjustable                                                                                                                                                          |
| Brand: Prolicht                                                                                                                                                                             |
| Division: Architectural                                                                                                                                                                     |
| Mounting Type: Recessed                                                                                                                                                                     |
| Mounting Location: Ceiling                                                                                                                                                                  |
| Subcategory: Downlight                                                                                                                                                                      |
| PHYSICAL                                                                                                                                                                                    |
| Shape: Round                                                                                                                                                                                |
| Diameter (mm): 107                                                                                                                                                                          |
| Diameter (in): 4 <sup>3</sup> / <sub>16</sub>                                                                                                                                               |
| Height (mm): 112                                                                                                                                                                            |
| Height (in): 4 <sup>7</sup> / <sub>16</sub>                                                                                                                                                 |
| Ceiling Thickness (mm): 10 / 12.5 / 15                                                                                                                                                      |
| Ceiling Thickness (in): 3/8 or 1/2 or 9/16                                                                                                                                                  |
| Min. Recessing Depth (mm): 130                                                                                                                                                              |
| Min. Recessing Depth (in): 5 $\frac{1}{8}$                                                                                                                                                  |
| Light Distribution: Adjustable / Downlight                                                                                                                                                  |
| Weight (kg): 0.47                                                                                                                                                                           |
| Weight (lbs): 1.04                                                                                                                                                                          |
| Fixture Finish: SSR / BKV / CWI / CRY / HAB / UFT / ITA / RUA / FTG / MYG /<br>LOD / PUS / FRO / FUP / KIA / POP / BLS / SPG / MEY / GOH / GUM / CHC /<br>COM / ABZ / JAG / OBR / MOS / ROR |
| Fixture Material: Aluminum Die Cast                                                                                                                                                         |
| Cut-out Measurements: 98mm / 3 7/8"                                                                                                                                                         |
| ELECTRICAL                                                                                                                                                                                  |
| Lamp Type: LED (Zhaga Standard)                                                                                                                                                             |
| Input Wattage (W): 13.2 / 16.5                                                                                                                                                              |
| Total Output Wattage (W): 12 / 15                                                                                                                                                           |

| PROJECT   |  |  |  |
|-----------|--|--|--|
| ТҮРЕ      |  |  |  |
| SPECIFIER |  |  |  |
| QUANTITY  |  |  |  |
| DATE      |  |  |  |

Ł \* 98mm 130mm 10|15mm 30° 355° 5 1⁄8″ 3 7/8' 9/16

Page 3/8